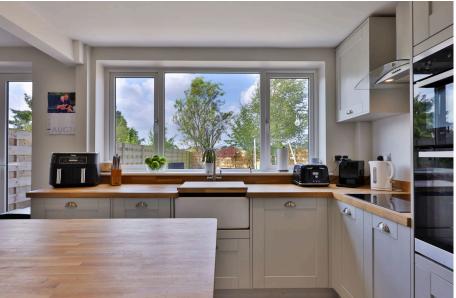

The well presented accommodation has been rearranged to provide; entrance hall, a generous sized lounge, modern kitchen diner with central island and double doors opening onto the rear garden. The well appointed kitchen benefits from a range of built in appliances which include; dishwasher, washing machine, oven and induction hob with extractor hood above. There is also space for an American style fridge freezer.