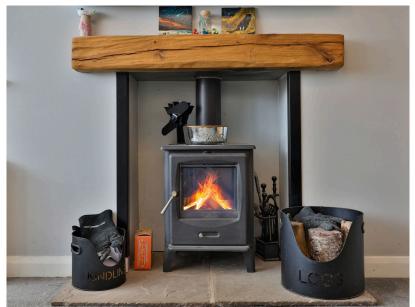

The well presented accommodation has been rearranged to provide; entrance hall, a generous sized lounge, modern kitchen diner with central island and double doors opening onto the rear garden. The well appointed kitchen benefits from a range of built in appliances which include; dishwasher, washing machine, oven and induction hob with extractor hood above. There is also space for an American style fridge freezer.