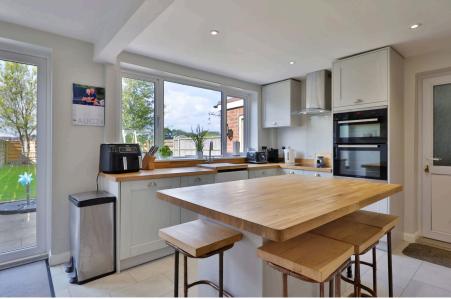

The well presented accommodation has been rearranged to provide; entrance hall, a generous sized lounge, modern kitchen diner with central island and double doors opening onto the rear garden. The well appointed kitchen benefits from a range of built in appliances which include; dishwasher, washing machine, oven and induction hob with extractor hood above. There is also space for an American style fridge freezer.