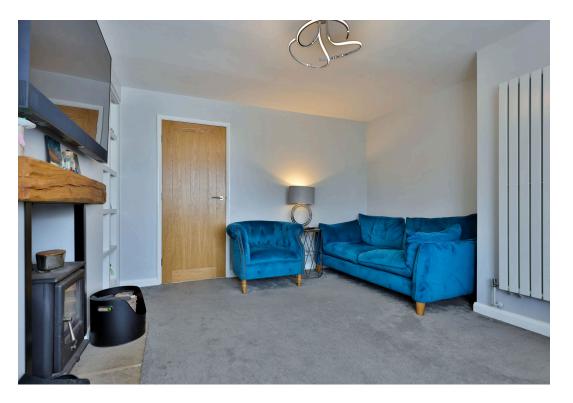

The well presented accommodation has been rearranged to provide; entrance hall, a generous sized lounge, modern kitchen diner with central island and double doors opening onto the rear garden. The well appointed kitchen benefits from a range of built in appliances which include; dishwasher, washing machine, oven and induction hob with extractor hood above. There is also space for an American style fridge freezer.