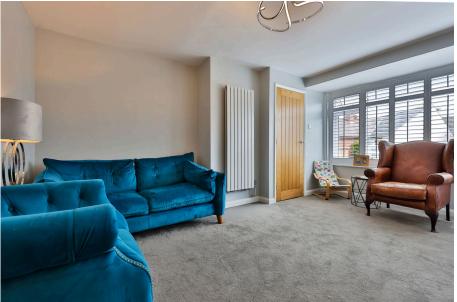

The well presented accommodation has been rearranged to provide; entrance hall, a generous sized lounge, modern kitchen diner with central island and double doors opening onto the rear garden. The well appointed kitchen benefits from a range of built in appliances which include; dishwasher, washing machine, oven and induction hob with extractor hood above. There is also space for an American style fridge freezer.