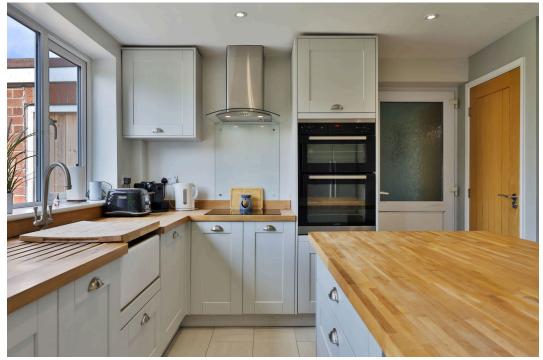

The well presented accommodation has been rearranged to provide; entrance hall, a generous sized lounge, modern kitchen diner with central island and double doors opening onto the rear garden. The well appointed kitchen benefits from a range of built in appliances which include; dishwasher, washing machine, oven and induction hob with extractor hood above. There is also space for an American style fridge freezer.