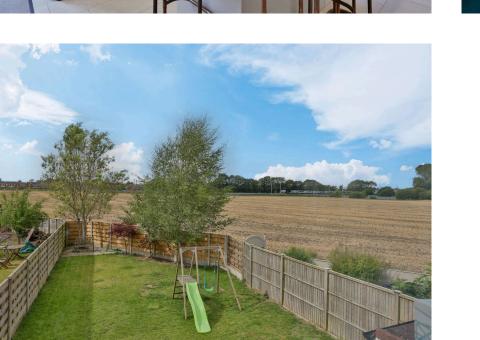

Externally to the front there is a driveway which provides off street parking for several vehicles and gives access to the attached garage. The rear garden is well-presented and requires little maintenance and has the absolute benefit of being extremely private with open aspect on to open fields.