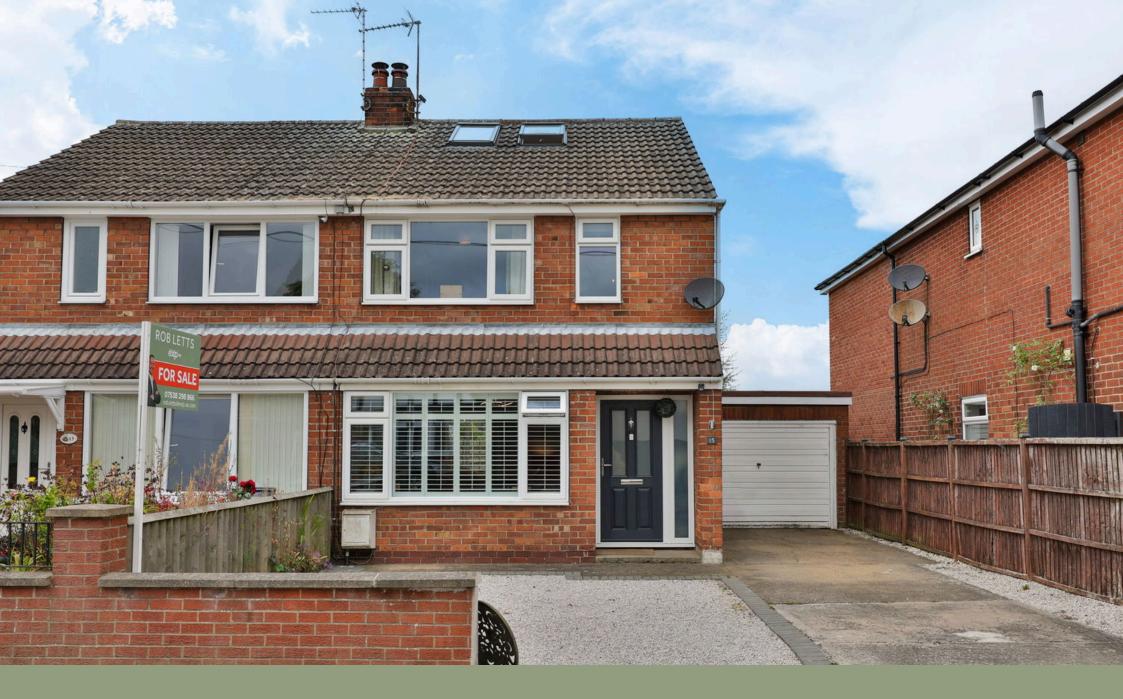

## Drome Road, Copmanthorpe Offers Over £350,000

🍋 3 🎦 2 🚍 1

RL0918 - This property is located on the outskirts of this very popular commuter village and offers well proportioned accommodation set over three floors.

Externally to the front there is a driveway which provides off street parking for several vehicles and gives access to the attached garage. The rear garden is well-presented and requires little maintenance and has the absolute benefit of being extremely private with open aspect on to open fields.